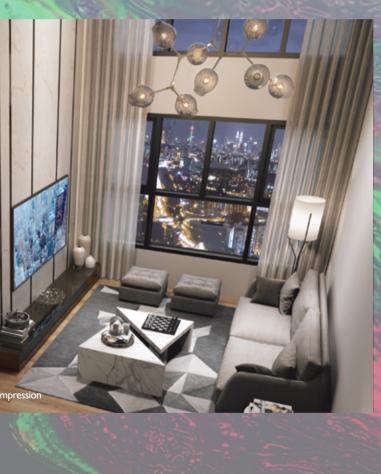

Breathe in the new day and rejuvenate your senses high above the city with the spectacular skyline framing the view from your living room. With innovative design features, the double volume living space is represented with an aesthetically appealing layout, creating a sense of light and an open airy home.

artist's impre

• 882 sq.ft. loft apartment.

- Double volume living-dining room, 3 bedrooms. 2 bathrooms, kitchen and utility area.
- Imported vinyl flooring.
- Overall 11 nos. of LED lighting.
- High speed internet broadband connectivity.
- Regulatory-approved grille door and 8ft, fire-rated front door with unique single key system.
- Built-in shoe cabinet with open glass shelves at foyer.
- Built-in kitchen cabinet with electrical waste crusher system.
- Indoor panic button.