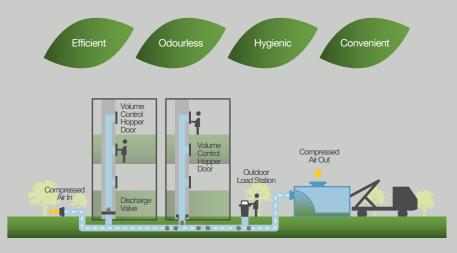

# Automated vacuum waste collection system

The system ensures waste is managed like it should be. It collects and transports garbage in a fully sealed underground system directly to a central collection centre. It is efficient, streamlined, fuss-free, odourless, hygienic and convenient.