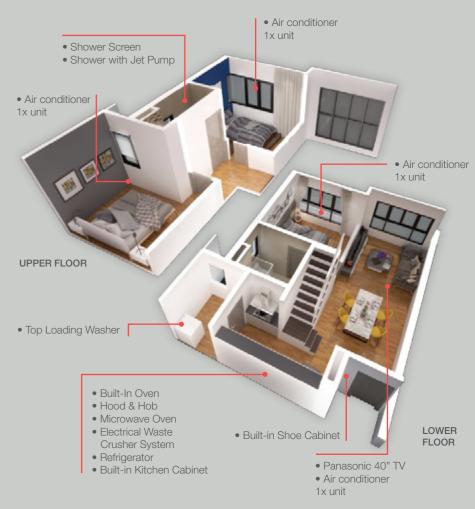

### Essentially e-equipped living space

Every unit is completely furnished with Panasonic electrical appliances according to the specifications need, you can move in hassle free.

artist's impression

artist's impre

• 882 sq.ft. loft apartment.

- Double volume living-dining room, 3 bedrooms. 2 bathrooms, kitchen and utility area.
- Imported vinyl flooring.
- Overall 11 nos. of LED lighting.
- High speed internet broadband connectivity.
- Regulatory-approved grille door and 8ft, fire-rated front door with unique single key system.
- Built-in shoe cabinet with open glass shelves at foyer.
- Built-in kitchen cabinet with electrical waste crusher system.
- Indoor panic button.