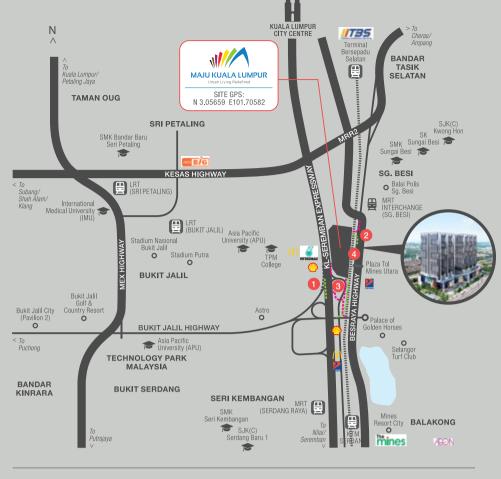

#### Sync the City, Stay Connected

| (M RADIUS  | <ul><li> The Mines</li><li> Bukit Jalil City</li><li> Pavilion 2</li><li> TBS</li></ul>       | 10KM RADIUS | <ul> <li>Mid Valley Megamall</li> <li>AEON Cheras Selatan</li> <li>IOI City Mall</li> <li>IOI Mall Puchong</li> </ul> |
|------------|-----------------------------------------------------------------------------------------------|-------------|-----------------------------------------------------------------------------------------------------------------------|
| 5KM RADIUS | <ul> <li>Kuala Lumpur</li> <li>KLCC</li> <li>Sunway Pyramid</li> <li>Petaling Jaya</li> </ul> | 25KM RADIUS | <ul><li>Nilai</li><li>Subang</li><li>Shah Alam</li><li>Klang</li></ul>                                                |

• KLIA & KLIA 2

Traffic Connectivity Upgrades in the Pipeline :

- **1** Upgraded Traffic Interchange at KL-Seremban Expressway
- 2 Upgraded Traffic Interchange at Besraya Highway
- 3 Linked to MRT Station
- 4 Linked to KTM Station

## Home is where the hub is

Arrive home with energy to spare or get about the Klang Valley area in no time with the abundance of transport links that Maju Kuala Lumpur has to offer. From MRTs, trains and access to major highways with dedicated exits right to your door.

Transit - Oriented Development